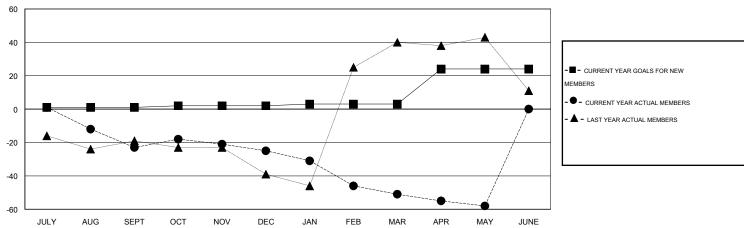

#### GOALS AND ACTUAL MEMBERS CUMULATIVE

| DROPPED CLUBS: 0  DROPPED MEMBERS |     | 31 CLUBS OF 44 ADDED 1 OR MORE<br>NEW MEMBERS | GENDER DISTRIBUTION           MALE         1,130 (72.76%)           FEMALE         423 (27.24%) |     |
|-----------------------------------|-----|-----------------------------------------------|-------------------------------------------------------------------------------------------------|-----|
| DECEASED                          | 26  | CLICK HERE FOR HEALTH                         | FAMILY UNIT MEMBERS                                                                             | 345 |
| CLUB CANCELLED                    | 0   | ASSESSMENT DATA                               |                                                                                                 | 171 |
| OTHER                             | 147 |                                               | HEAD OF HOUSEHOLD                                                                               | 171 |
| TOTAL                             | 173 |                                               | NON-HEAD OF HOUSEHOLD                                                                           | 174 |